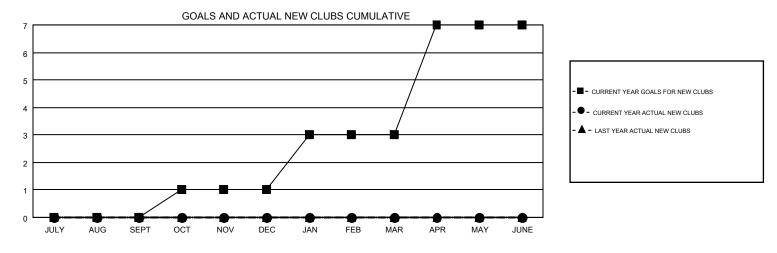

## GMT MONTHLY MEMBERSHIP PROGRESS REPORT

Results as of: 7/31/2019

Multiple District 109

**LOCATION: ICELAND** 

GMT CA 4

**OPEN** 

|               | Club          | os          |               | Members RESULTS FOR 2019-2020 |                           |                         |                                              |  |
|---------------|---------------|-------------|---------------|-------------------------------|---------------------------|-------------------------|----------------------------------------------|--|
|               | RESULTS FOR   | R 2019-2020 |               |                               |                           |                         |                                              |  |
| QUARTER       | NEW CLUB GOAL | NEW CLUBS   | DROPPED CLUBS | QUARTER                       | MEMBER GROWTH NET<br>GOAL | MEMBER GROWTH<br>ACTUAL | DROPPED MEMBERS ACTUAL (including transfers) |  |
| JULY/AUG/SEPT | 0             | 0           | 0             | JULY/AUG/SEPT                 | 54                        | 1                       | 22                                           |  |
| OCT/NOV/DEC   | 1             | 0           | 0             | OCT/NOV/DEC                   | 59                        | 0                       | 0                                            |  |
| JAN/FEB/MAR   | 2             | 0           | 0             | JAN/FEB/MAR                   | 120                       | 0                       | 0                                            |  |
| APR/MAY/JUNE  | 4             | 0           | 0             | APR/MAY/JUNE                  | 110                       | 0                       | 0                                            |  |