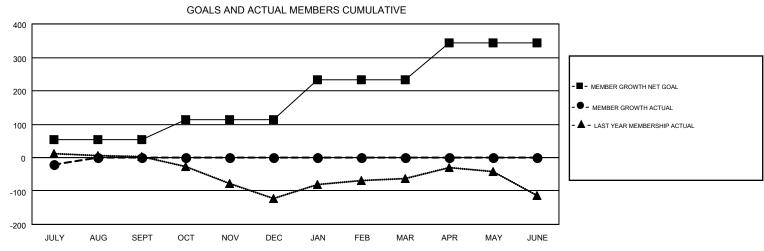

## GMT MONTHLY MEMBERSHIP PROGRESS REPORT

Results as of: 7/31/2019

Multiple District 109

**LOCATION: ICELAND** 

GMT CA 4

**OPEN** 

|               | Club          | os          |               | Members RESULTS FOR 2019-2020 |                           |                         |                                              |  |
|---------------|---------------|-------------|---------------|-------------------------------|---------------------------|-------------------------|----------------------------------------------|--|
|               | RESULTS FOR   | R 2019-2020 |               |                               |                           |                         |                                              |  |
| QUARTER       | NEW CLUB GOAL | NEW CLUBS   | DROPPED CLUBS | QUARTER                       | MEMBER GROWTH NET<br>GOAL | MEMBER GROWTH<br>ACTUAL | DROPPED MEMBERS ACTUAL (including transfers) |  |
| JULY/AUG/SEPT | 0             | 0           | 0             | JULY/AUG/SEPT                 | 54                        | 1                       | 22                                           |  |
| OCT/NOV/DEC   | 1             | 0           | 0             | OCT/NOV/DEC                   | 59                        | 0                       | 0                                            |  |
| JAN/FEB/MAR   | 2             | 0           | 0             | JAN/FEB/MAR                   | 120                       | 0                       | 0                                            |  |
| APR/MAY/JUNE  | 4             | 0           | 0             | APR/MAY/JUNE                  | 110                       | 0                       | 0                                            |  |